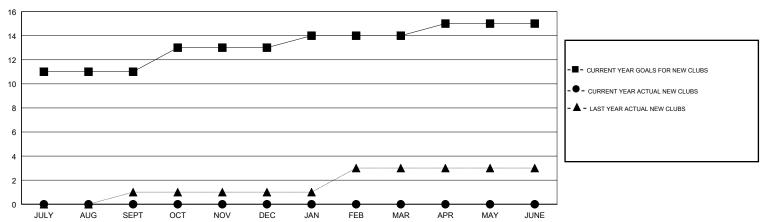

## GOALS AND ACTUAL NEW CLUBS CUMULATIVE

| -=- 1 | MEMBER GROWTH NET GOAL      |
|-------|-----------------------------|
| -●-   | MEMBER GROWTH ACTUAL        |
| - 🛦 - | LAST YEAR MEMBERSHIP ACTUAL |
|       |                             |
|       |                             |
|       |                             |