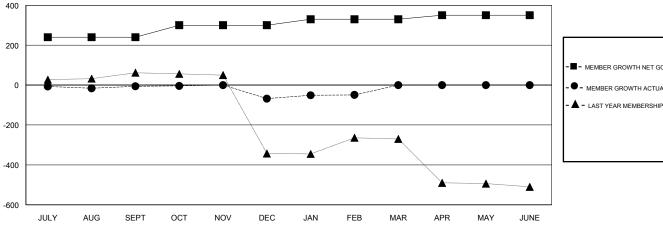

## GOALS AND ACTUAL NEW CLUBS CUMULATIVE

| -=- 1 | MEMBER GROWTH NET GOAL      |
|-------|-----------------------------|
| -●-   | MEMBER GROWTH ACTUAL        |
| - 🛦 - | LAST YEAR MEMBERSHIP ACTUAL |
|       |                             |
|       |                             |
|       |                             |